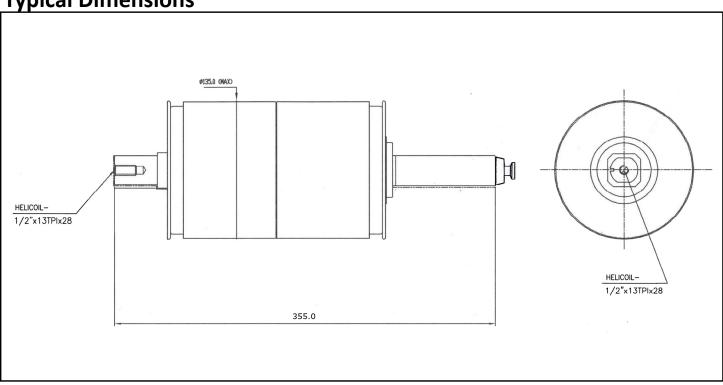

r Type | Rated   | Max      | Impulse   | Rated Short Circuit |
|--------------|---------|----------|-----------|---------------------|
|              | Current | Voltage  | Withstand | Amps                |
|              | (A rms) | (kV rms) | (kV peak) | (kA)                |
| GE PowerVac  | 2000    | 15       | 95        | 50                  |

### **Standard Features and Options**

- IMPULSE TESTED TO ANSI C37
- AC WITHSTAND TEST TO ANSI C37
- EXCELLENT HIGH VOLTAGE INSULATION
- HIGH CUMULATIVE AND HIGH BREAKING CAPACITY
- ULTRA-SMALL AND LIGHT-WEIGHT
- HIGH RELIABILITY DUE TO STRINGENT TESTING
- FINE-ALUMINA CERAMIC FOR EXCELLENT VACUUM SEAL
- Cu-Cr CONTACT FOR EXCELLENT HIGH VOLTAGE CONDUCTIVITY AND BREAKING PERFORMANCE
- EXCLUSIVE INTERNAL TORSION CONTROL
- FULL 1-YEAR WARRANTY



## **Typical Dimensions**